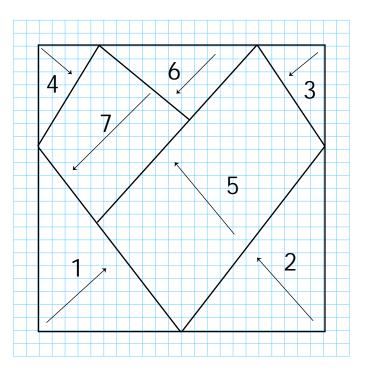

## **Strip Folding Heart Motif Templates**

How to Make: http://www.auntannie.com/GreetingCards/StripFoldingHeart

Fill each numbered area with a single strip or overlapping strips. Fill the areas in number order, placing the folded edge of each strip on the line pointed to by the arrow.

- Single strip fill 2½" to 3" wide strips
- Overlapping strips fill 3/4" to 11/2" wide strips

Cut 4-3½" long, folded strips for the inner frame.