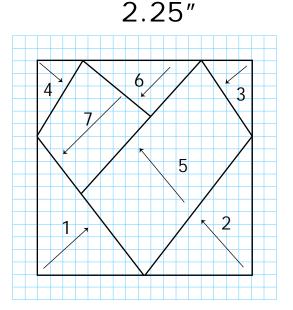

## **Strip Folding Heart Motif Templates**

How to Make: http://www.auntannie.com/GreetingCards/StripFoldingHeart

Fill each numbered area with a single strip or overlapping strips. Fill the areas in number order, placing the folded edge of each strip on the line pointed to by the arrow.

Cut fill strips in these pre-folded widths:

- Single strip fill 2" to 21/2" wide strips
- Overlapping strips fill 3/4" to 11/2" wide strips

Cut 4-2¾" long, folded strips for the inner frame.

3′

Cut fill strips in these pre-folded widths: